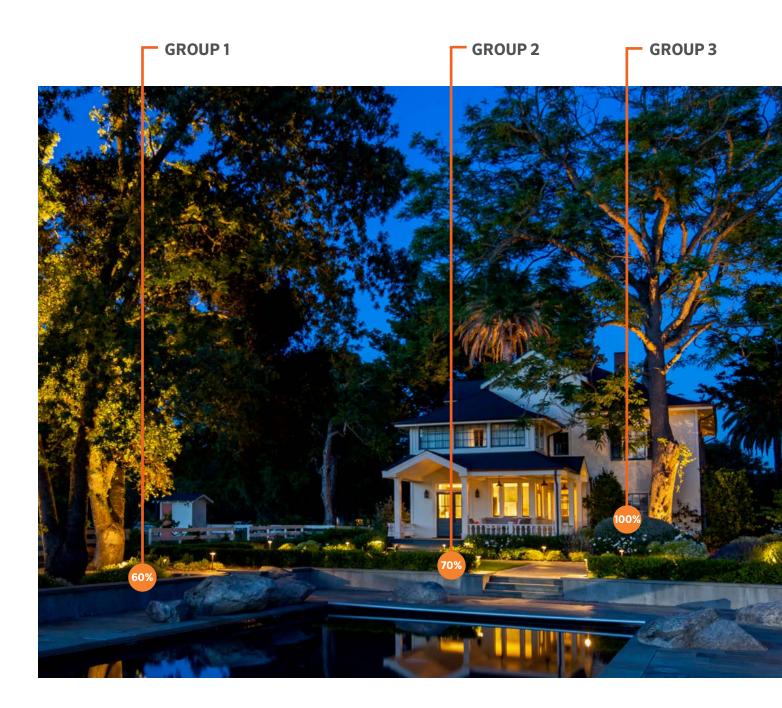

# Zoning & Dimming

Luxor's zoning and dimming capabilities provide virtually limitless design possibilities. Zoning allows lights to be programmed into preset themes, which can be activated for special occasions such as parties or activities such as barbecuing. Dimming allows lights to automatically emit any desired dimming percentage anytime, anywhere within a system. For example, Group 1 can be set to 100% illumination at 7 p.m., and automatically dim to 60% at 9 p.m. Groups 2 and 3 can be set to their own percentages and adjusted throughout the night as lighting needs change for those areas.