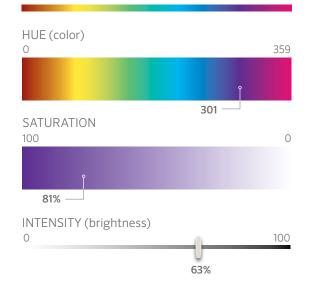

## Color Creation

|   | LU)<br>Co | (OR |    | 0 |
|---|-----------|-----|----|---|
| - | / 13      | ~   | 69 | ~ |
|   | 6         | /   | 08 |   |
|   | - 18      | /   | 69 | / |

Create up to 30,000 colors using the latest RGBW LED technology. Use the color bars to select the desired hue, saturation level, and intensity for any light or group of lights. Save a personalized palette to easily access up to 250 colors.

### Groups

Adjust intensity and colors of individual or groups of fixtures to fine-tune your lighting design. With a Luxor system, you can create up to 250 adjustable lighting groups that can be turned on independently and dimmed from 0–100%.