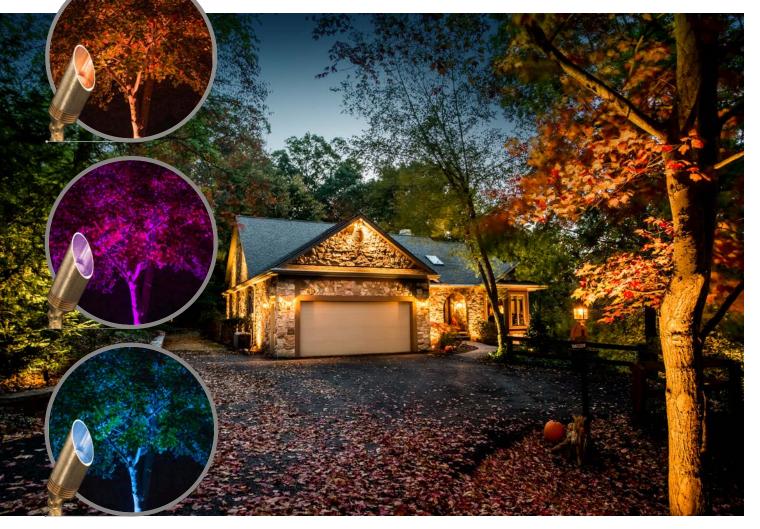

# Zoning & Dimming + Color

Luxor provides the ability to create 30,000 colors using RGBW LED technology. With Luxor, you can create custom colors for outdoor holiday displays, team spirit themes, company parties, or special events. Adjust color temperatures to match vegetation and architecture to offer distinctive landscape looks all year long.

### Themes

With Luxor technology, you can design one-of-a-kind holiday displays, create team spirit for the big game, add company colors for work-related events, or simply adjust colors to match vegetation as the seasons change.