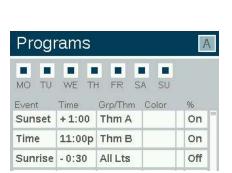

## Programming/Schedule

Create custom lighting schedules for everyday living, holidays, and celebrations. Event-based programming initiates custom themes or individual lighting fixtures thoughout the night.