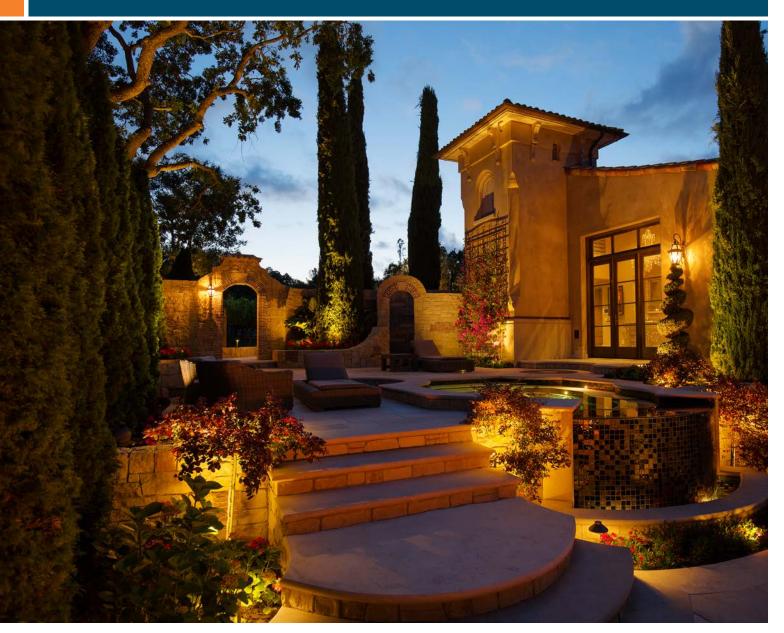

#### When Luxor controls an LED landscape lighting system, lights don't

*simply turn on and off.* They come alive. Luxor is FX Luminaire's premium lighting control option, and is the most advanced and flexible low-voltage landscape lighting transformer on the market. The controller incorporates zoning, dimming, and color control capabilities into a single control system using a simple two-wire path installation.