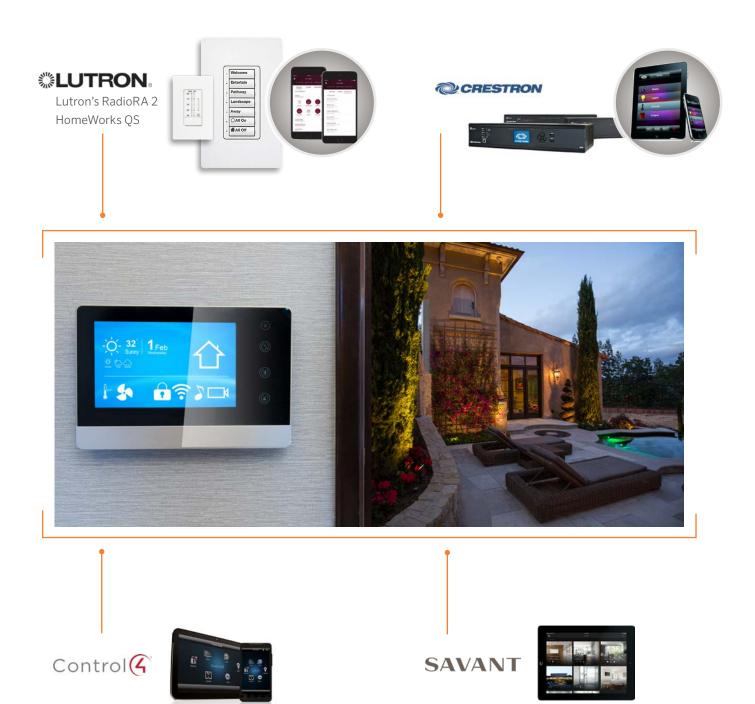

#### LUXOR SMART HOME INTEGRATION

## Seamlessly Connect Indoor & Outdoor Living Spaces

Luxor provides one-touch control over today's most popular home automation systems via the system's smartphone app, switches, or keypads.