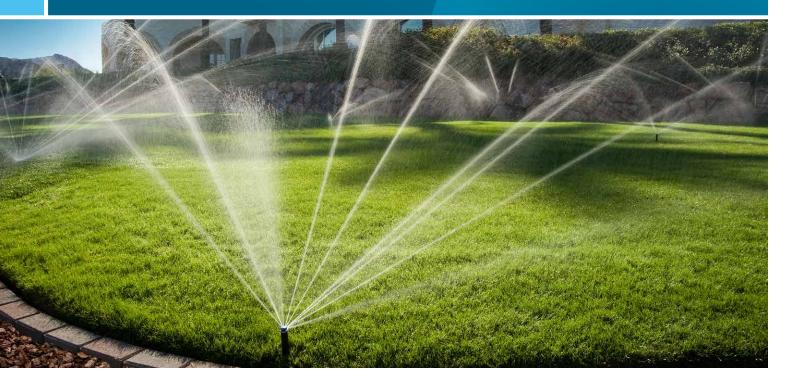

## **USE 30% LESS WATER** and Avoid Runoff

The MP Rotator uses unique, rotating multi-stream, multi-trajectory technology to achieve water conserving results. Rather than simply spraying water onto landscapes, the MP Rotator delivers streams of water at a slower rate that soils can absorb, significantly reducing runoff. It is a breakthrough solution in irrigation technology, enabling levels of conservation that are increasingly necessary.

### A Smarter Way to Water

The MP Rotator offers superior coverage compared to traditional sprays, with true matched precipitation at any arc or radius. The slower application rate requires runtimes to be twice that of traditional sprays, significantly reducing runoff – it's the perfect solution for slopes and dense soils. This increased efficiency results in 30% less water use when compared to traditional sprays.