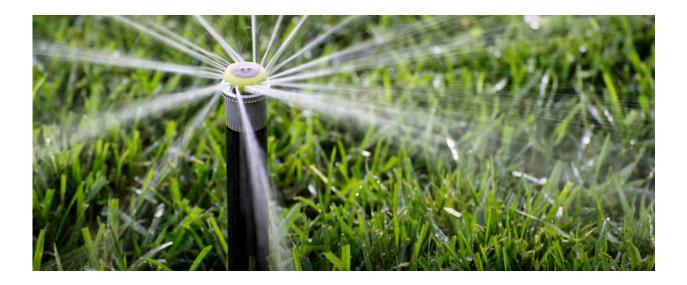

## **USE 30% LESS WATER** and Avoid Runoff

The MP Rotator uses unique, rotating multi-stream, multi-trajectory technology to achieve water conserving results. Rather than simply spraying water onto landscapes, the MP Rotator delivers streams of water at a slower rate that soils can absorb, significantly reducing runoff. It is a breakthrough solution in irrigation technology, enabling levels of conservation that are increasingly necessary.

### A Smarter Way to Water

The MP Rotator offers superior coverage compared to traditional sprays, with true matched precipitation at any arc or radius. The slower application rate requires runtimes to be twice that of traditional sprays, significantly reducing runoff – it's the perfect solution for slopes and dense soils. This increased efficiency results in 30% less water use when compared to traditional sprays.