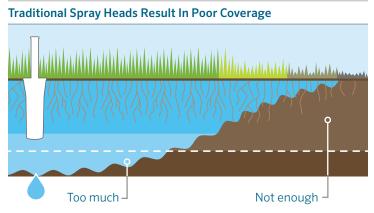

# MP Rotator Provides Uniform Distribution

### Even coverage with matched precipitation $\perp$

The MP Rotator nozzle maintains its low precipitation and high uniformity while being adjusted for arc and radius, making it easy to design even irregular-shaped areas.

Water is delivered at 0.4 in/hr with the standard MP Rotator and 0.8 in/hr with the SR series, more closely matching what typical soils can absorb.

### Sprays create dry spots, flooding, and runoff

Due to the lack of uniformity, overwatering is the only way to ensure that the driest areas get enough water to keep the landscape green.

The rate of water delivery is also a factor. Traditional sprays disperse water at about 1.6 in/hr causing flooding and leading to runoff. Typical soils just can't absorb water that quickly.