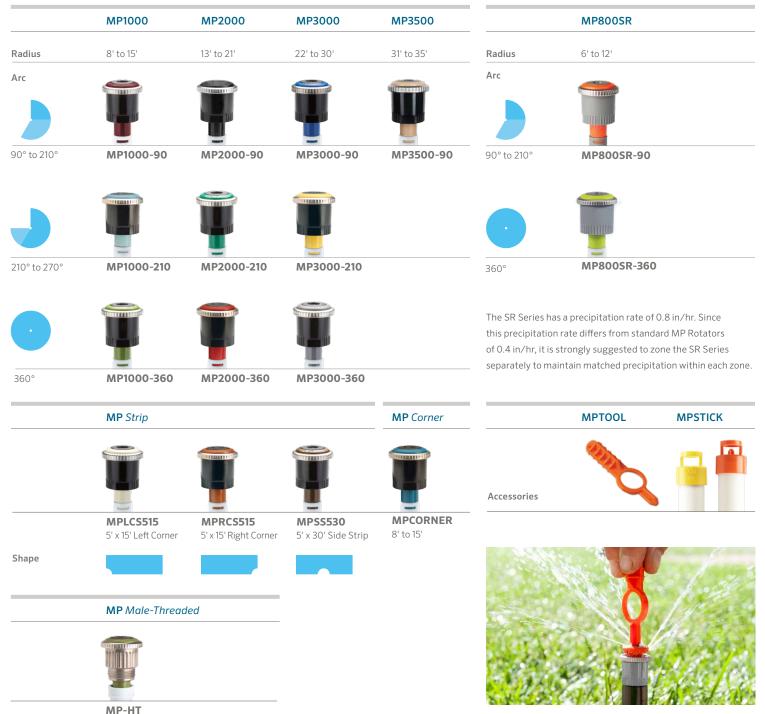

### **MP ROTATOR** PRODUCT LINE

### **MP Rotator Provides Design Flexibility**

The MP Rotator is a great choice for new systems, as it provides immense range flexibility (from 5' strip to 35' radius), decreases material costs, and provides better system efficiency.

The MP Rotator is also perfect for revitalizing older systems—a retrofit can solve both low pressure and poor coverage problems. Install the MP Rotator onto any conventional spray head body or shrub adapter to transform it into a high uniformity sprinkler with matched precipitation at any arc and any radius.