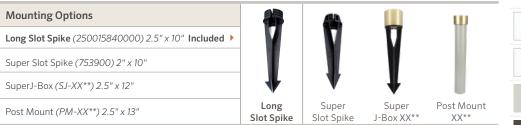

### FIELD INSTALLED OPTIONS: Order Individually

EXAMPLE: 753900 = Super Slot Spike

# METAL: AB = Antique Bronze\* (On Brass) AT = Antique Tumbled\* MP = Nickel Plate\* BS = Natural Brass POWDE: COAT WG = White Gloss FW = Flat White

The PB includes choice of LED board, choice of finish, 4 ft lead wire and a Long Slot Spike.