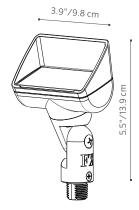

# LED Up Lights

The PB is a compact LED wall wash lighting solution. Available in 1 or 3 LED with full color lens options of frosted, blue, amber, and green included. The wider angle of the PB allows a broader lighting option for larger structures and spaces. Engineered with solid construction, yet petite in size.

# **PB:** Up Light

| NUMBER OF LEDS:                                     | 1              | 3              |  |
|-----------------------------------------------------|----------------|----------------|--|
| HALOGEN LUMEN OUTPUT EQUIVALENT:                    | 10 Watt        | 20 Watt        |  |
| USEFUL LED LIFE (L70):                              | 50,000 hrs avg | 50,000 hrs avg |  |
| INPUT VOLTAGE:                                      | 10 to 15V      | 10 to 15V      |  |
| VA TOTAL: (Use this number to size the transformer) | 2.4            | 4.5            |  |
| WATTS USED:                                         | 2.0            | 4.2            |  |
| LUMENS PER WATT (EFFICACY)                          | 34             | 37             |  |
| MAX LUMENS:                                         | 71             | 151            |  |
| CCT (Ra)                                            | 67.3           | 67             |  |