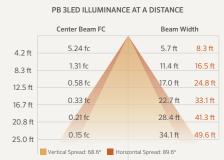

### PHOTOMETRICS:

Beam angle is calculated using LM-79 method for SSL Luminaires:

"Beam angle is defined as two times the vertical angle at which the intensity is 50% of the maximum."