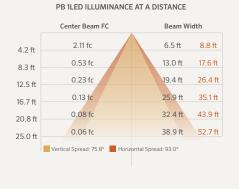

### PHOTOMETRICS:

Beam angle is calculated using LM-79 method for SSL Luminaires:

"Beam angle is defined as two times the vertical angle at which the intensity is 50% of the maximum."