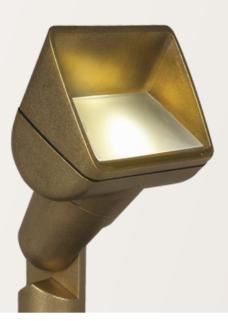

# LED Up Lights

The PB is a compact LED wall wash lighting solution. Available in 1 or 3 LED with full color lens options of frosted, blue, amber, and green included. The wider angle of the PB allows a broader lighting option for larger structures and spaces. Engineered with solid construction, yet petite in size.

# METAL: AB = Antique Bronze\* (On Brass) AT = Antique Tumbled\* MP = Nickel Plate\* BS = Natural Brass POWDE: COAT WG = White Gloss FW = Flat White

The PB includes choice of LED board, choice of finish, 4 ft lead wire and a Long Slot Spike.