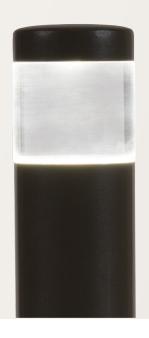

# **FX**Luminaire.

Designed for mid-sized landscapes, the PM is engineered without compromise in the spirit of a large contemporary commercial bollard. Precisely milled from 6061 T-6 alloy, this model looks and performs like no other. Computer-designed parabolic reflector, diffuser cone and optics work together to produce long projection beam spread with no glare.

## PM: Path Light