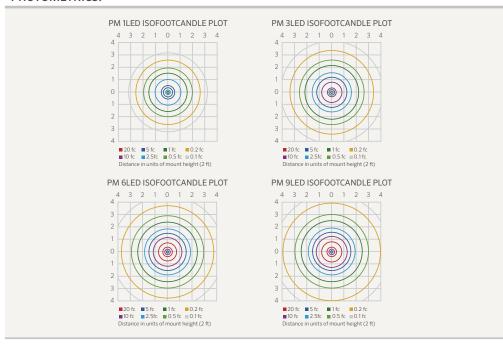

#### PHOTOMETRICS:

The PM includes your choice of LED board, finish, 5 ft. lead wire and a Long Slot Spike.

The PM includes choice of LED lamp and powder coat finish

All PM path lights come standard with amber, green, blue and frosted filters