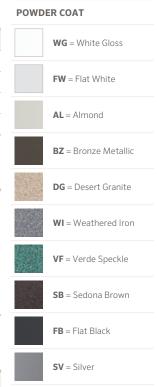

#### **FACTORY INSTALLED OPTIONS:** Order 1 + 2 (optional) + 3 + 4

| Step | Description | Code                                                         |
|------|-------------|--------------------------------------------------------------|
| 1    | FIXTURE     | PM                                                           |
| 2    | OPTIONAL ZD | ZD (Refer to the Luxor page in the Lighting Control section) |
| 3    | LAMP        | 1LED, 3LED, 6LED & 9LED (50,000 avg. life hours)             |
| 4    | FINISH      | WG, FW, AL, BZ, DG, WI, VF, SB, FB, SV                       |

EXAMPLE: PM-ZD-6LED-DG = PM - ZD Option - 6 LED Board - Desert Granite Finish