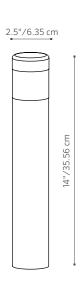

# **FX**Luminaire.

Designed for mid-sized landscapes, the PM is engineered without compromise in the spirit of a large contemporary commercial bollard. Precisely milled from 6061 T-6 alloy, this model looks and performs like no other. Computer-designed parabolic reflector, diffuser cone and optics work together to produce long projection beam spread with no glare.

## PM: Path Light